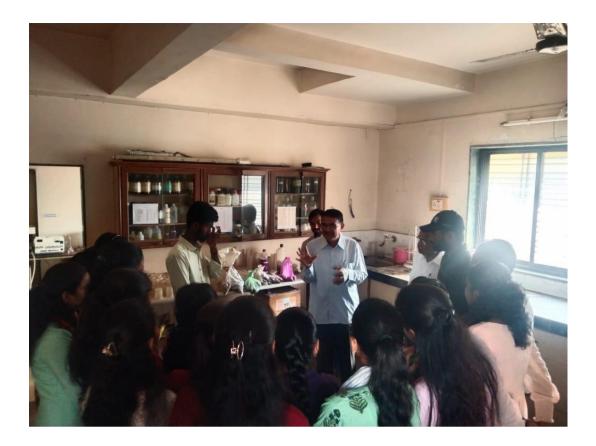

## DEPARTMENT OF CHEMISTRY ACTIVITY OF BEST PRACTICE

TYBSc Students visited to SHEJMI Pvt. Laboratory, Satana on dated 16/02/2024, proprietor Dr. Patil (Scientist) given valuable information about the Soil and Water Analysis.