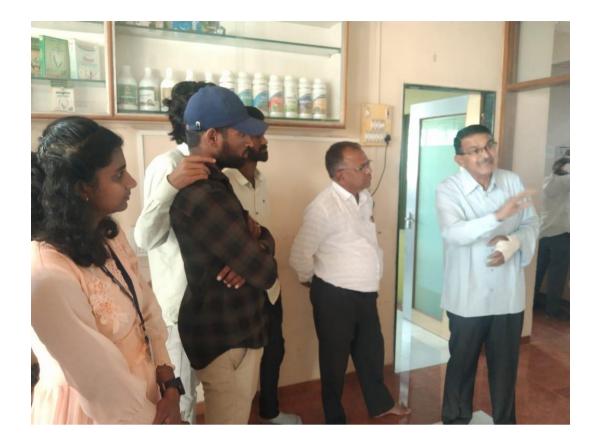

## DEPARTMENT OF CHEMISTRY ACTIVITY OF BEST PRACTICE

TYBSc Students visited to SHEJMI Pvt. Laboratory, Satana on dated 16/02/2024, proprietor Dr. Patil (Scientist) given valuable information about the Soil and Water Analysis.