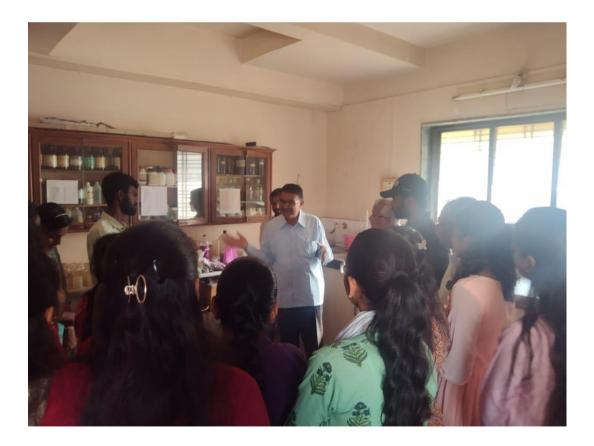

## DEPARTMENT OF CHEMISTRY ACTIVITY OF BEST PRACTICE

TYBSc Students visited to SHEJMI Pvt. Laboratory, Satana on dated 16/02/2024, proprietor Dr. Patil (Scientist) given valuable information about the Soil and Water Analysis.