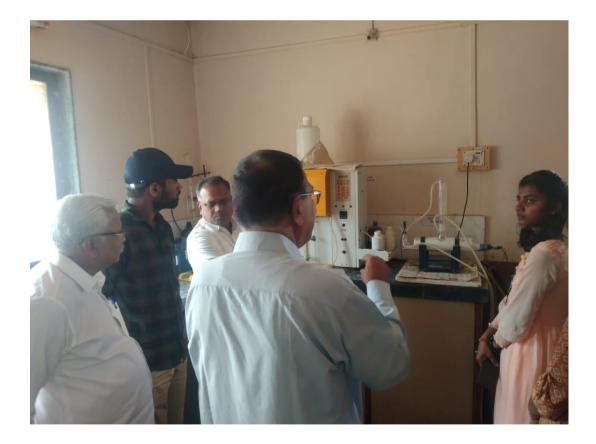

## DEPARTMENT OF CHEMISTRY ACTIVITY OF BEST PRACTICE

TYBSc Students visited to SHEJMI Pvt. Laboratory, Satana on dated 16/02/2024, proprietor Dr. Patil (Scientist) given valuable information about the Soil and Water Analysis.