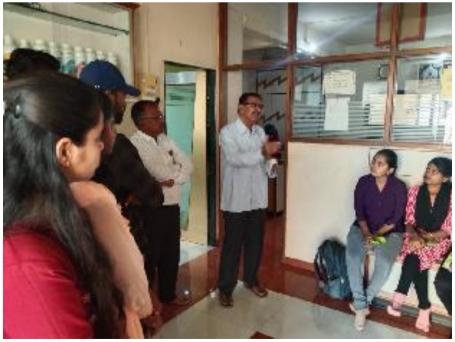

## DEPARTMENT OF CHEMISTRY ACTIVITY OF BEST PRACTICE

TYBSc Students visited to SHEJMI Pvt. Laboratory, Satana on dated 16/02/2024, proprietor Dr. Patil (Scientist) given valuable information about the Soil and Water Analysis.