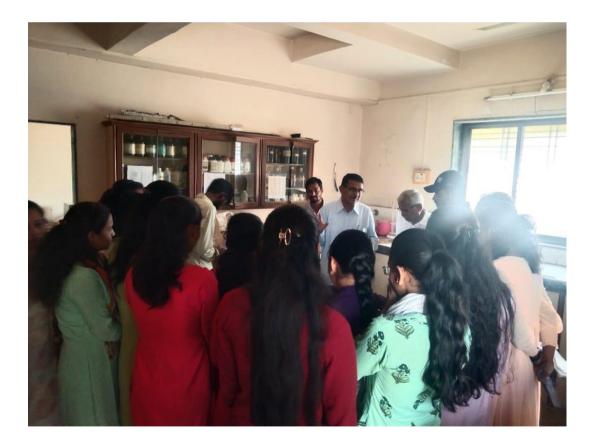

## DEPARTMENT OF CHEMISTRY ACTIVITY OF BEST PRACTICE

TYBSc Students visited to SHEJMI Pvt. Laboratory, Satana on dated 16/02/2024, proprietor Dr. Patil (Scientist) given valuable information about the Soil and Water Analysis.