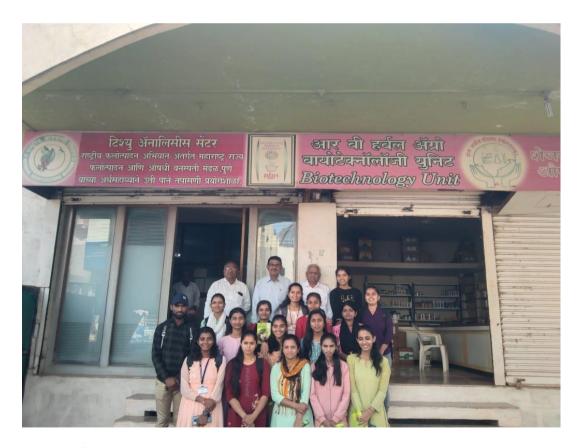

## DEPARTMENT OF CHEMISTRY ACTIVITY OF BEST PRACTICE

TYBSc Students visited to SHEJMI Pvt. Laboratory, Satana on dated 16/02/2024, proprietor Dr. Patil (Scientist) given valuable information about the Soil and Water Analysis.