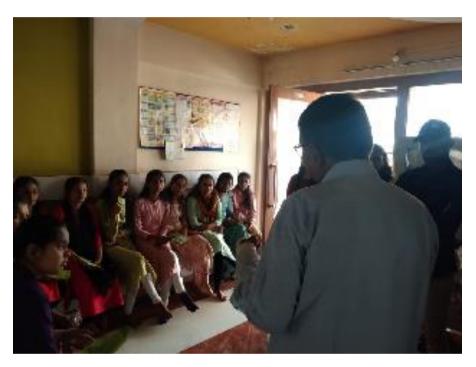

## DEPARTMENT OF CHEMISTRY ACTIVITY OF BEST PRACTICE

TYBSc Students visited to SHEJMI Pvt. Laboratory, Satana on dated 16/02/2024, proprietor Dr. Patil (Scientist) given valuable information about the Soil and Water Analysis.