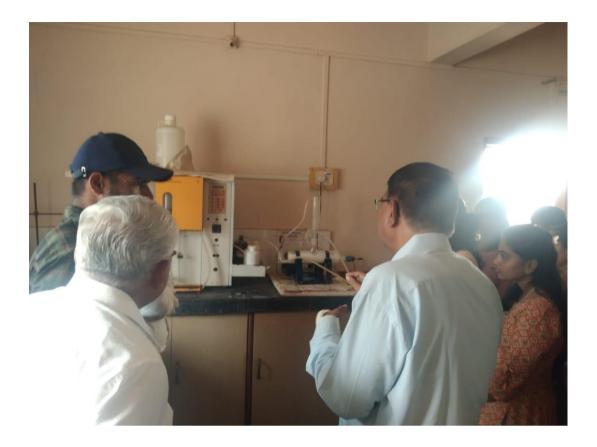

## DEPARTMENT OF CHEMISTRY ACTIVITY OF BEST PRACTICE

TYBSc Students visited to SHEJMI Pvt. Laboratory, Satana on dated 16/02/2024, proprietor Dr. Patil (Scientist) given valuable information about the Soil and Water Analysis.