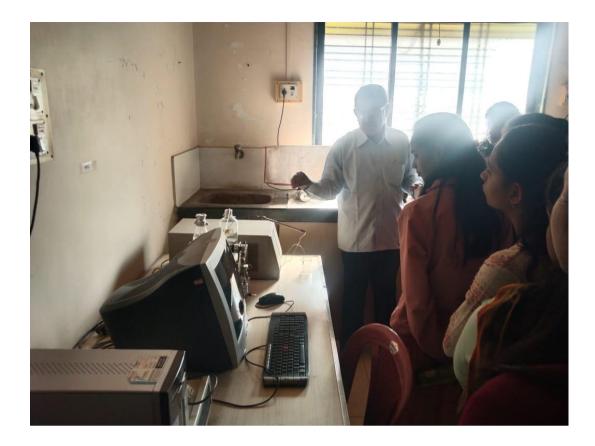

## DEPARTMENT OF CHEMISTRY ACTIVITY OF BEST PRACTICE

TYBSc Students visited to SHEJMI Pvt. Laboratory, Satana on dated 16/02/2024, proprietor Dr. Patil (Scientist) given valuable information about the Soil and Water Analysis.